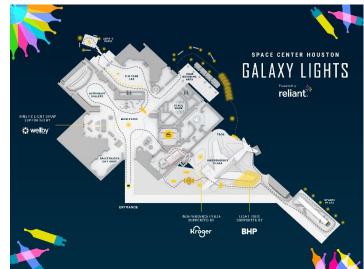

## **Galaxy Lights Sensory Guide**

Galaxy Lights is the most interactive and technologically advanced light display in Texas. There is limited accessibility to those who are blind, have certain types of visual loss, or are colorblind. People with light sensitivity should be prepared for a dynamic and intensive light show.

Several parts of this immersive experience are so massive they have to be outdoors. Discover giant planets, stars, holiday decor and more on Food Lab Patio and alongside SpaceX Falcon 9 rocket and shuttle carrier aircraft NASA 905 in Independence Plaza. Please monitor weather conditions and plan accordingly. If a space coast cold front sneaks up on you, stop by one of our gift shops to pick up an extra layer, hat or scarf.

| Entrance                                                             | A. Baline                   | <ul> <li>Enormous Christmas Tree, possible wait to get in – low impact</li> <li>Holiday Music – medium volume and impact</li> <li>Enormous Christmas Tree with static lights – medium impact</li> </ul>                 |
|----------------------------------------------------------------------|-----------------------------|-------------------------------------------------------------------------------------------------------------------------------------------------------------------------------------------------------------------------|
| Main Plaza<br>Kinetic Light Show<br>(Approximately every 15 minutes) | Participation Common Action | <ul> <li>Audio/visual only – low impact</li> <li>LOUD holiday music – very high volume and impact</li> <li>Bright colorful lights, rapid movement, quickly changing colors and intensity, - very high impact</li> </ul> |
| Main Plaza<br>Light Show Interlude                                   |                             | <ul> <li>Audio/Visual only – low impact</li> <li>Medium holiday music – medium volume and impact</li> <li>Subdued but colorful lights, slow undulating movement – medium impact</li> </ul>                              |
| Astronaut Gallery                                                    |                             | <ul> <li>Large rotating inflatable moon – low impact</li> <li>Medium loud motor on rotating moon – medium high impact</li> <li>Large rotating inflatable moon – medium impact</li> </ul>                                |
| Mission Briefing                                                     |                             | Sook only – low impact                                                                                                                                                                                                  |
| Center                                                               | <b>B</b>                    | Some loud moments – medium impact                                                                                                                                                                                       |
| Celebrate Light Stage<br>Show                                        | CELEBRATE LIGHT             | Somewhat bright lights - medium impact                                                                                                                                                                                  |
| The Food Lab<br>Twinkling Tree                                       |                             | <ul> <li>Look only – low impact</li> <li>No audio, but can hear music from Main Plaza – low-medium impact</li> <li>Twinkling lights - medium impact</li> </ul>                                                          |

| Food Lab (Zero G)<br>Patio<br>Winter Wonderland          | <ul> <li>Outside temperatures will vary greatly with weather - medium high impact</li> <li>Low audio impact</li> <li>Multiple brightly lit installations - high impact</li> </ul>                                                       |
|----------------------------------------------------------|-----------------------------------------------------------------------------------------------------------------------------------------------------------------------------------------------------------------------------------------|
| <b>Tram Boarding Area</b><br>Hallway                     | <ul> <li>Rush of air when exiting – medium impact</li> <li>Medium loud rush of air when exiting – medium high impact</li> <li>Light display with "falling stars" and large inflatable planets overhead – high impact</li> </ul>         |
| Tram Boarding Area<br>Light Path                         | <ul> <li>Outside temperatures will vary greatly with weather - medium high impact</li> <li>Low audio impact</li> <li>Multiple brightly lit installations - high impact</li> </ul>                                                       |
| Independence Plaza<br>Light Tunnel                       | <ul> <li>Outside temperatures will vary greatly with weather - medium to high impact</li> <li>Very low impact</li> <li>Lights are static - medium high impact</li> </ul>                                                                |
| Independence Plaza<br>S'more Pit                         | <ul> <li>Outside temperatures will vary greatly with weather - medium to high impact</li> <li>Holiday music – medium impact</li> <li>Sight of open fire – low to high impact</li> </ul>                                                 |
| Independence Plaza<br>Light Pad                          | <ul> <li>Outside temperatures will vary greatly with weather - medium to high impact</li> <li>Holiday music - medium impact</li> <li>Multiple brightly lights to interact with - high impact (and FUN!)</li> </ul>                      |
| Space X Plaza<br>ISS Tribute                             | <ul> <li>Outside temperatures will vary greatly with weather - medium to high impact</li> <li>Audio is minimal - low impact</li> <li>Calm lighting – low impact</li> </ul>                                                              |
| Independence Plaza<br>Interactives &<br>Geometric Tunnel | <ul> <li>Outside temperatures will vary greatly with weather</li> <li>Many installations to pose with - medium high impact</li> <li>Holiday music - medium impact</li> <li>Multiple brightly lit installations - high impact</li> </ul> |
| <b>Destiny Theater</b><br>Holidays in Space              | <ul> <li>Theater style chairs - medium impact</li> <li>VERY loud audio</li> <li>Mixture of low-resulation video with high-resulation; disorienting views of Earth from space</li> </ul>                                                 |